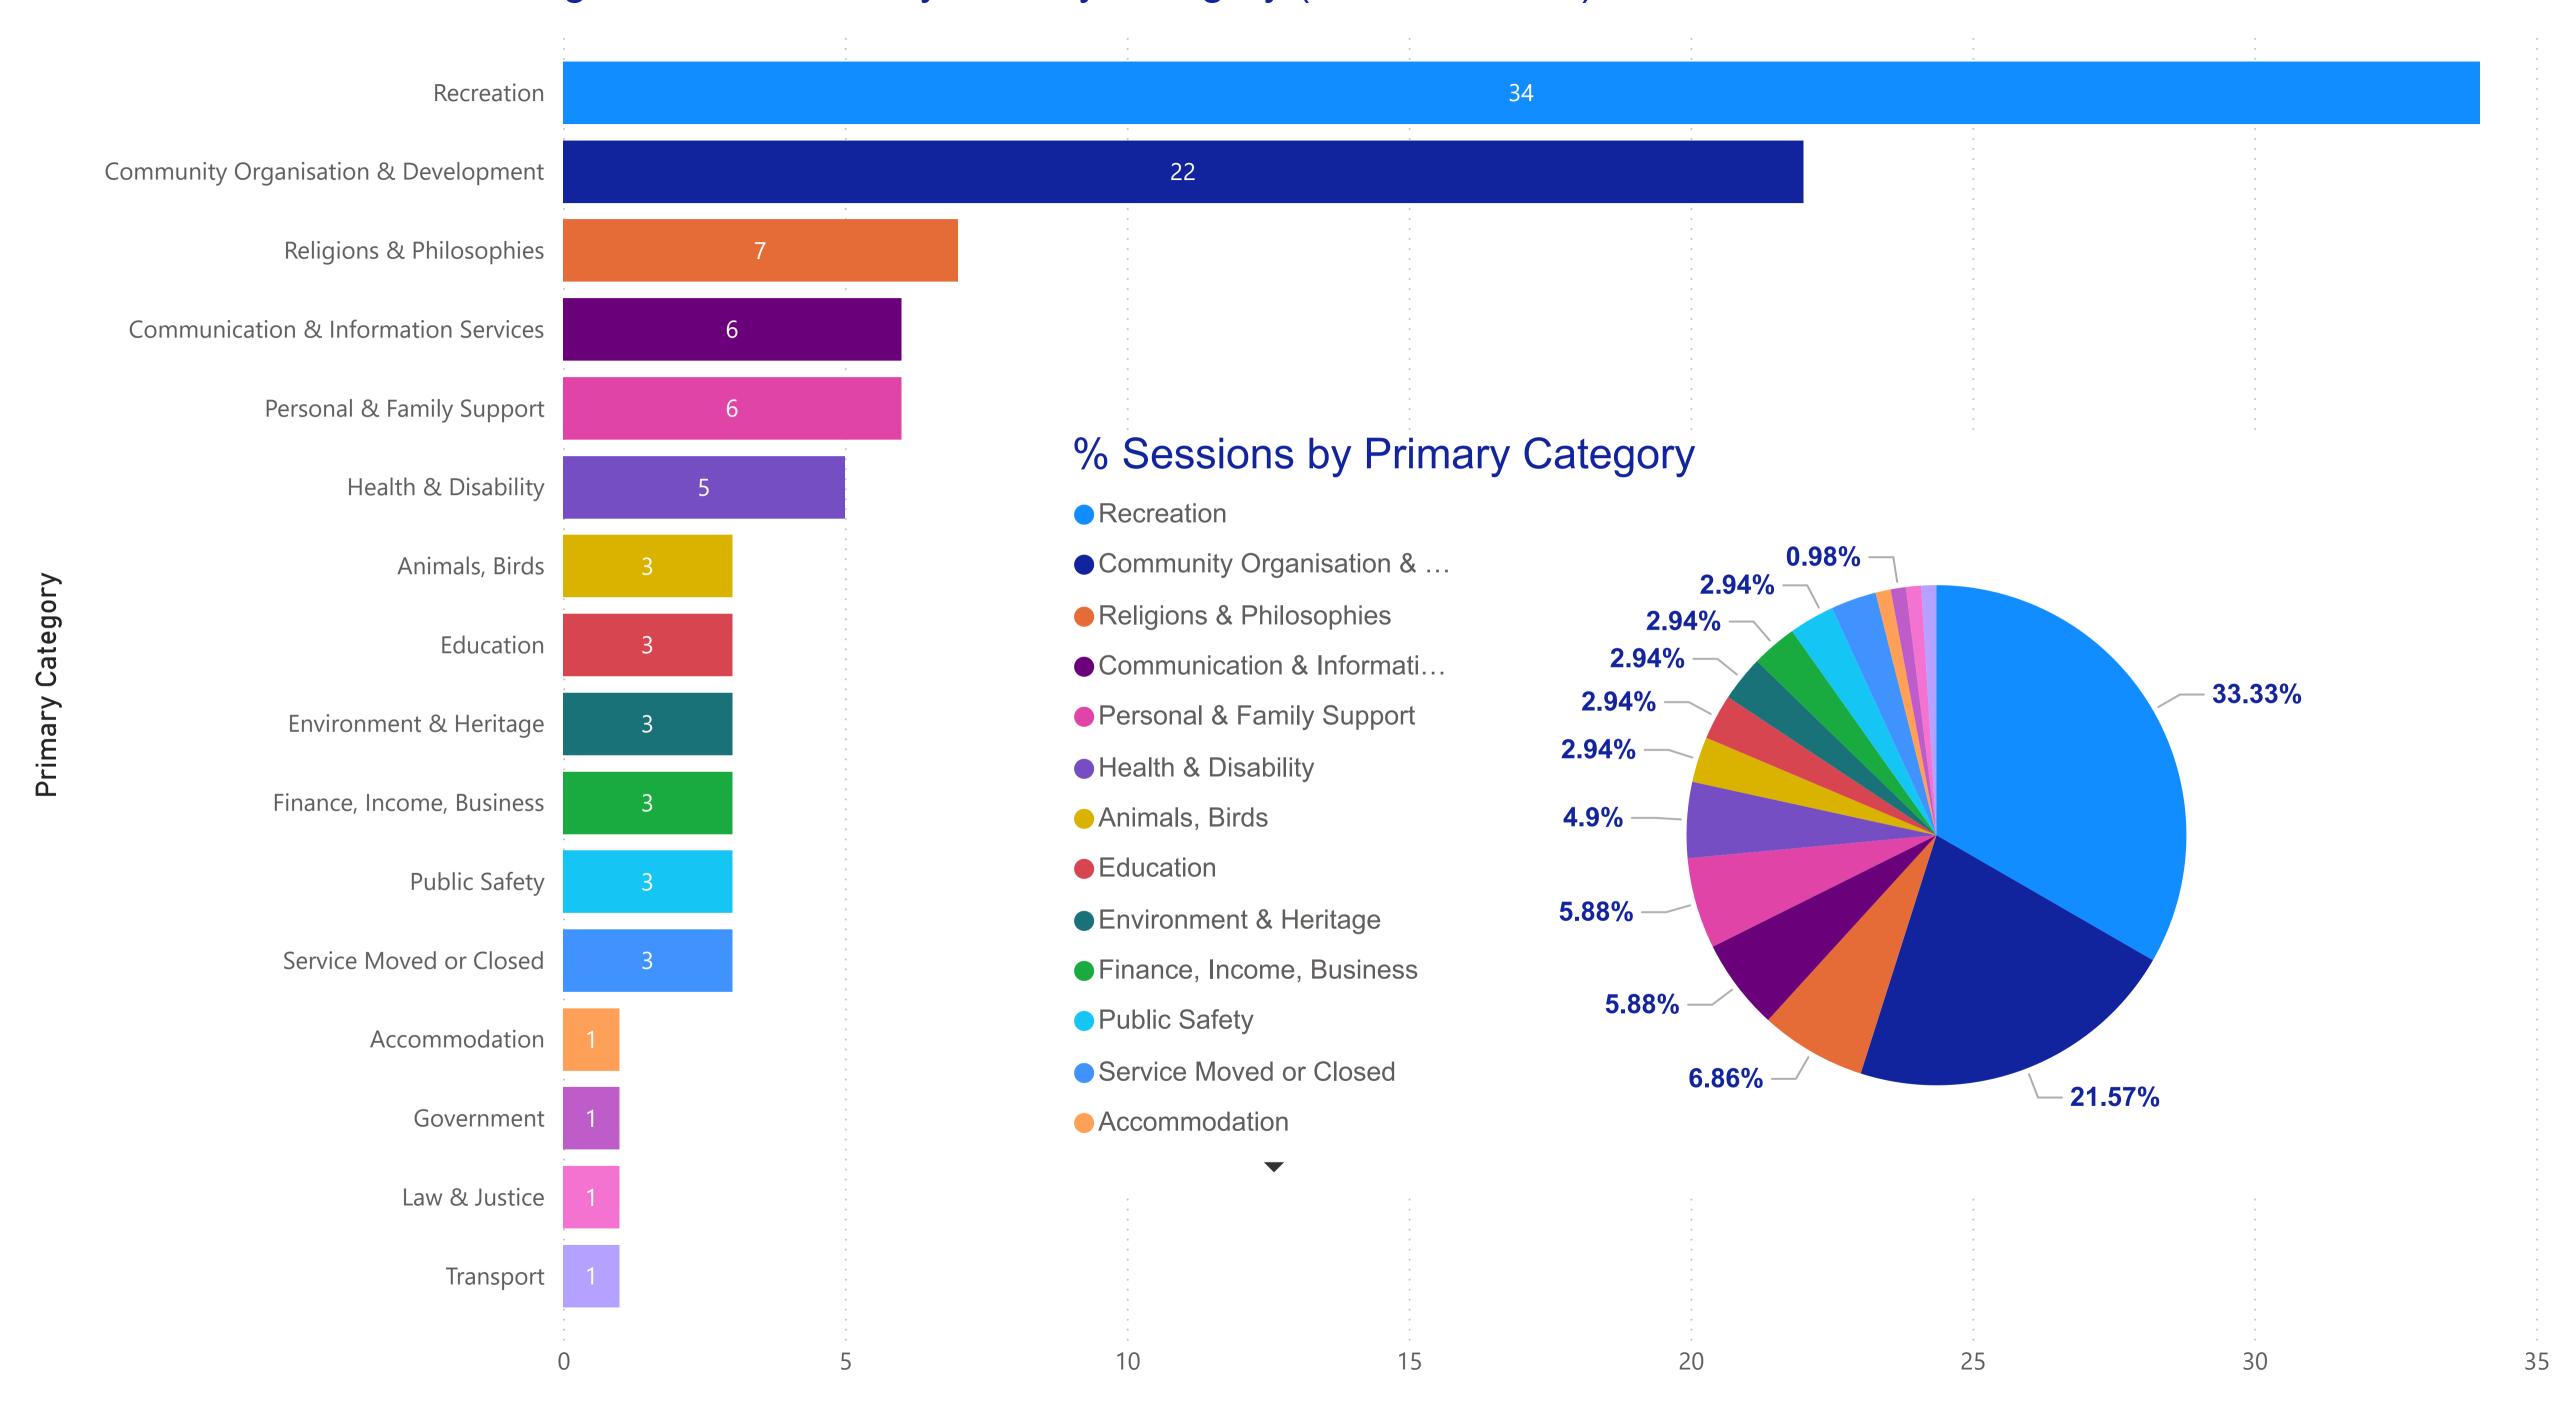

## Adelaide Plains Council – Sessions by Organization (FY 2022-2023)

350

| FY 2022-2023                                            | Organisation                                                                                                                                                     | Sum of Sessions |
|---------------------------------------------------------|------------------------------------------------------------------------------------------------------------------------------------------------------------------|-----------------|
| Primary Category Organization                           |                                                                                                                                                                  |                 |
| Adelaide Pistol & Shooting Club Inc.                    | Yoga - Two Wells                                                                                                                                                 | 66              |
|                                                         | Uniting Church - Two Wells                                                                                                                                       | 12              |
| Adelaide Plains Council                                 | Uniting Church - Mallala                                                                                                                                         | 12              |
|                                                         | United Football Club                                                                                                                                             | 19              |
| Adelaide Plains Council - Aged Accommodation            | Two Wells, Lewiston & Districts Landcare Group                                                                                                                   | 11              |
|                                                         | Two Wells Uniting Church 'Treasure Trove' Op Shop                                                                                                                | 156             |
| Adelaide Plains Council - Community Bus Service         | Two Wells Tennis Club                                                                                                                                            | 1               |
| □ Adoloido Dloino Cuocomo de Compostiono Cuicido Drover | Two Wells Softball Club                                                                                                                                          | 3               |
| Adelaide Plains Crossroads Connections Suicide Preven   | Two Wells Regional Action Team                                                                                                                                   | 56              |
| Adelaide Plains Equestrian Club                         | Two Wells Public Library                                                                                                                                         | 76              |
|                                                         | Two Wells Primary School                                                                                                                                         | 2               |
| Adelaide Plains Kennel & Obedience Club                 | Two Wells Post Office                                                                                                                                            | 43              |
|                                                         | Two Wells Playgroup                                                                                                                                              | 67              |
| □ Adelaide Plains Poets                                 | Two Wells Melodrama Group Inc.                                                                                                                                   | 31              |
|                                                         | Two Wells Medical Clinic                                                                                                                                         | 14              |
| Adelaide Plains Veterinary Surgery                      | Two Wells Golf Club                                                                                                                                              | 4               |
|                                                         | Two Wells Football & Netball Sporting Club Inc.                                                                                                                  | 33              |
| Australian Red Cross - Two Wells                        | Two Wells Equestrian & Pony Club                                                                                                                                 | 16              |
| Blue Light Disco - Two Wells                            | Two Wells Echo                                                                                                                                                   | 17              |
| Dido Light Disco Two Wolls                              | Two Wells Cricket Club Inc.                                                                                                                                      | 19              |
| Coalition of Coastal Communities                        | Two Wells Craft Shop                                                                                                                                             | 43              |
|                                                         | Two Wells Community Children's Centre - Kindergarten and Child                                                                                                   | 48              |
| ☐ Concorde Model Flying Club                            | Care                                                                                                                                                             |                 |
|                                                         | Two Wells Community Centre - Hall                                                                                                                                | 265             |
| Corston Coaches                                         | Two Wells Bowling Club Inc.                                                                                                                                      | 11              |
| Country Circ Comico Two Wollo                           | Thompson Beach Progress Association Inc.                                                                                                                         | 16              |
| Country Fire Service - Two Wells                        | Tenterfield Terrier Club of SA                                                                                                                                   | 68              |
| Dublin & Districts Senior Citizens Inc.                 | Tenterfield Terrier Club of SA  Stepping Stone Two Wells Childcare & Early Development Centre  Stepping Stone Two Wells Childcare & Early Development Centre  10 |                 |
|                                                         | Total                                                                                                                                                            | 3284            |