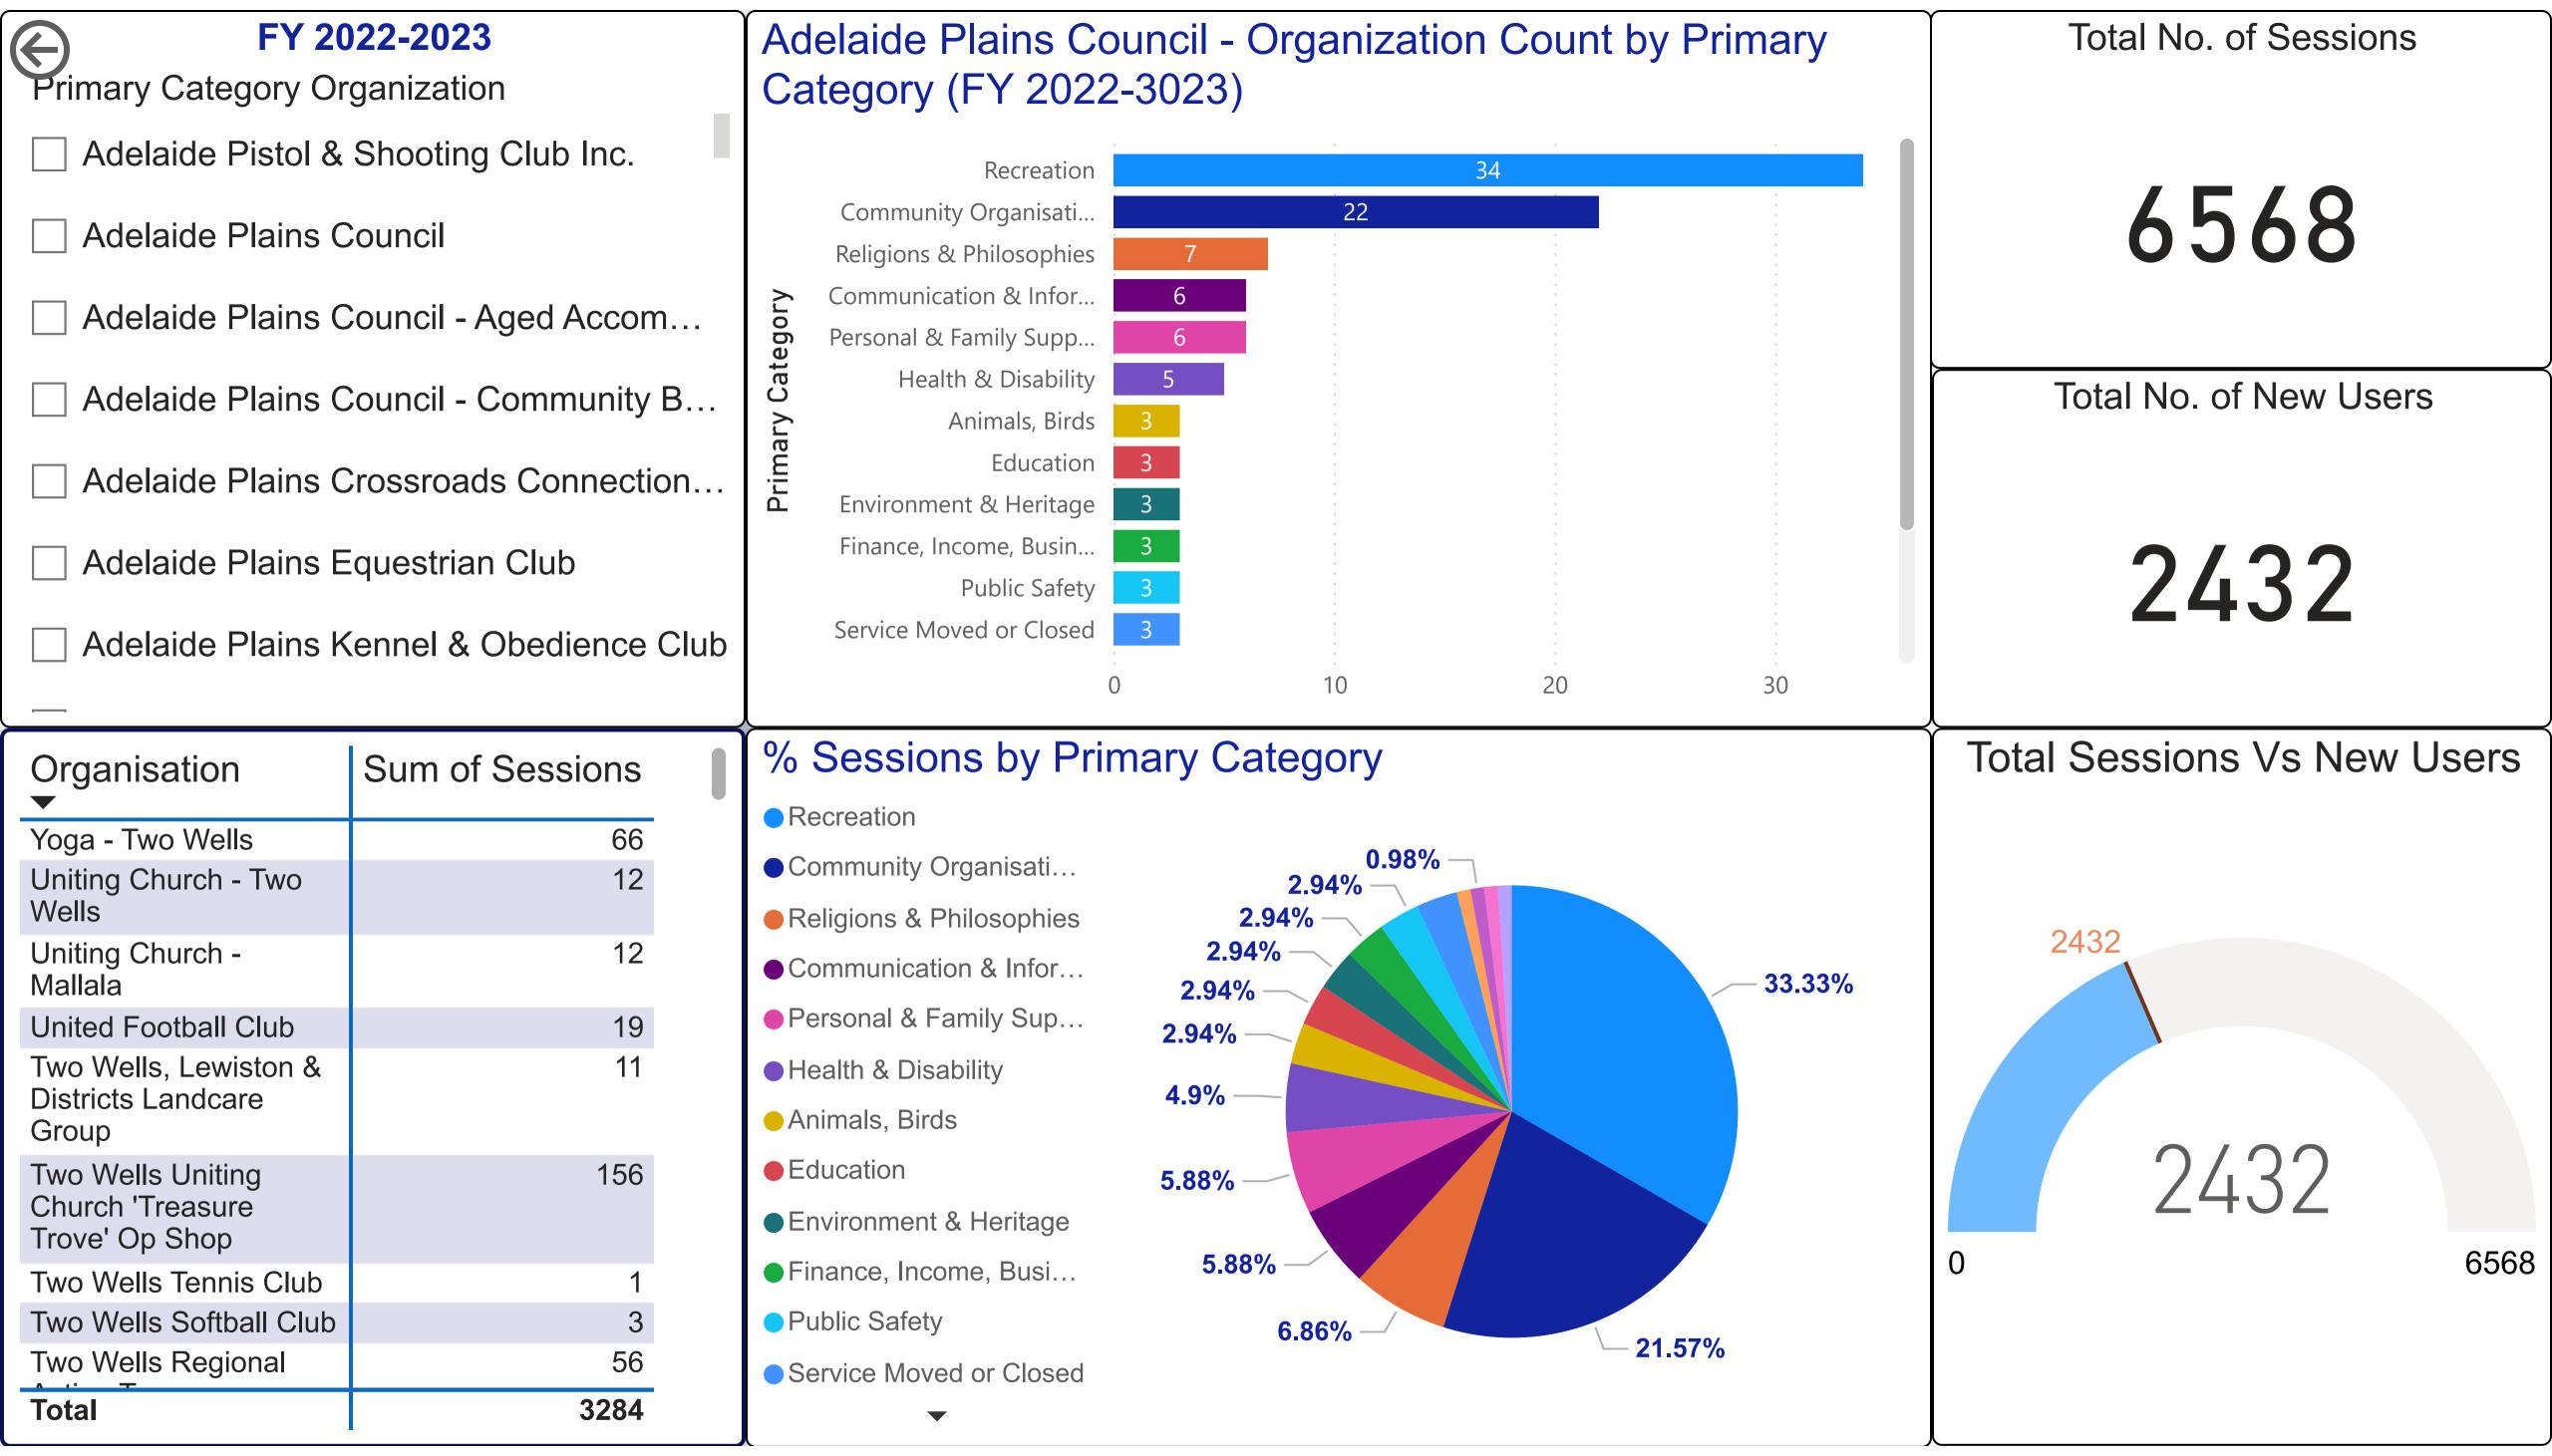

## Adelaide Plains Council – Sessions by Organization (FY 2022-2023)

350

| FY 2022-2023                                            | Organisation                                                                                                                                                     | Sum of Sessions |
|---------------------------------------------------------|------------------------------------------------------------------------------------------------------------------------------------------------------------------|-----------------|
| Primary Category Organization                           |                                                                                                                                                                  |                 |
| Adelaide Pistol & Shooting Club Inc.                    | Yoga - Two Wells                                                                                                                                                 | 66              |
|                                                         | Uniting Church - Two Wells                                                                                                                                       | 12              |
| Adelaide Plains Council                                 | Uniting Church - Mallala                                                                                                                                         | 12              |
|                                                         | United Football Club                                                                                                                                             | 19              |
| Adelaide Plains Council - Aged Accommodation            | Two Wells, Lewiston & Districts Landcare Group                                                                                                                   | 11              |
|                                                         | Two Wells Uniting Church 'Treasure Trove' Op Shop                                                                                                                | 156             |
| Adelaide Plains Council - Community Bus Service         | Two Wells Tennis Club                                                                                                                                            | 1               |
| □ Adoloido Dloino Cuocomo de Compostiono Cuicido Drover | Two Wells Softball Club                                                                                                                                          | 3               |
| Adelaide Plains Crossroads Connections Suicide Preven   | Two Wells Regional Action Team                                                                                                                                   | 56              |
| Adelaide Plains Equestrian Club                         | Two Wells Public Library                                                                                                                                         | 76              |
|                                                         | Two Wells Primary School                                                                                                                                         | 2               |
| Adelaide Plains Kennel & Obedience Club                 | Two Wells Post Office                                                                                                                                            | 43              |
|                                                         | Two Wells Playgroup                                                                                                                                              | 67              |
| □ Adelaide Plains Poets                                 | Two Wells Melodrama Group Inc.                                                                                                                                   | 31              |
|                                                         | Two Wells Medical Clinic                                                                                                                                         | 14              |
| Adelaide Plains Veterinary Surgery                      | Two Wells Golf Club                                                                                                                                              | 4               |
|                                                         | Two Wells Football & Netball Sporting Club Inc.                                                                                                                  | 33              |
| Australian Red Cross - Two Wells                        | Two Wells Equestrian & Pony Club                                                                                                                                 | 16              |
| Blue Light Disco - Two Wells                            | Two Wells Echo                                                                                                                                                   | 17              |
| Dido Light Disco Two Wolls                              | Two Wells Cricket Club Inc.                                                                                                                                      | 19              |
| Coalition of Coastal Communities                        | Two Wells Craft Shop                                                                                                                                             | 43              |
|                                                         | Two Wells Community Children's Centre - Kindergarten and Child                                                                                                   | 48              |
| ☐ Concorde Model Flying Club                            | Care                                                                                                                                                             |                 |
|                                                         | Two Wells Community Centre - Hall                                                                                                                                | 265             |
| Corston Coaches                                         | Two Wells Bowling Club Inc.                                                                                                                                      | 11              |
| Country Circ Comico Two Wollo                           | Thompson Beach Progress Association Inc.                                                                                                                         | 16              |
| Country Fire Service - Two Wells                        | Tenterfield Terrier Club of SA                                                                                                                                   | 68              |
| Dublin & Districts Senior Citizens Inc.                 | Tenterfield Terrier Club of SA  Stepping Stone Two Wells Childcare & Early Development Centre  Stepping Stone Two Wells Childcare & Early Development Centre  10 |                 |
|                                                         | Total                                                                                                                                                            | 3284            |